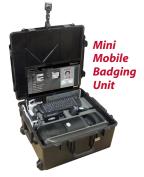

# **Mobile Badging Unit**

*Easily transport your Identification System to any location and operate with little to no preparation.* 

## An All-In-One Mobile Badging Unit

The Mobile Badging Unit is a fully integrated, turn-key solution packaged as a compact, self-contained workstation that includes everything you need to photograph, identify and print IDs immediately on-site. The Mobile Badging Unit is designed to quickly be transported and setup with little to no preparation. Just lift the lid, power up and you're ready to go!

This workstation is a complete solution used to issue credentials on-site and can be integrated with other mobile solutions to track personnel and assets and manage information. The durable, water tight casing can house a command workstation, badging system, cable management, mobile tracking devices and badging supplies while protecting the equipment from atmospheric hazards.

### **MBU Features**

- > Issue secure, high quality photo IDs instantly on-site.
- > A mobile, compact solution makes it easy to transport and store each unit for quick access.
- > Each badging unit is protected by a durable, water tight case making it suitable for outdoor use.
- > A fully integrated badging solution w/cable management that requires no assembly and quick & easy setup.
- > Wireless router and keyboard.
- > Large 24" flat screen monitor (Std case).
- > Technology tower with 2 110V outlets (Std Case only)
- > VGA outlet for dual monitor.
- > Ethernet hub with 5 ports.
- > Tethered scanner 1D (2D optional).
- > 2 accessible USB connections.