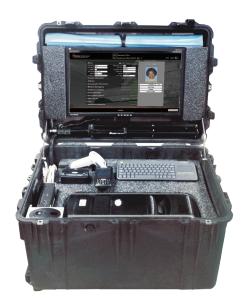

## An All-In-One Mobile Badging Unit

The Mobile Badging Unit is a fully integrated, turn-key solution packaged as a compact, self-contained workstation that includes everything you need to photograph, identify and print IDs immediately on-site. The Mobile Badging Unit is designed to quickly be transported and setup with little to no preparation. Just lift the lid, power up and you're ready to go!

This workstation is a complete solution used to issue credentials on-site and can be integrated with other mobile solutions to track personnel and assets and manage information. The durable, water tight casing can house a command workstation, badging system, cable management, mobile tracking devices and badging supplies while protecting the equipment from atmospheric hazards.

### **MBU Features**

- > Issue secure, high quality photo IDs instantly on-site.
- > A mobile, compact solution makes it easy to transport and store each unit for quick access.
- > Each badging unit is protected by a durable, water tight case making it suitable for outdoor use.
- > A fully integrated badging solution w/cable management that requires no assembly and quick & easy setup.
- > Wireless router and keyboard.
- > Large 24" flat screen monitor (Std case).
- > Technology tower with 2 110V outlets (Std Case only)
- > VGA outlet for dual monitor.
- > Ethernet hub with 5 ports.
- > Tethered scanner 1D (2D optional).
- > 2 accessible USB connections.