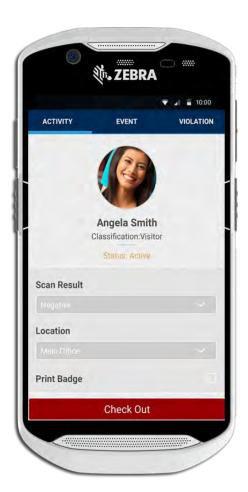

Our **PeopleTrack Software Solutions** can capture temperatures either by manual input or scanning of bar codes as people check-in. We can set up your system to capture their temperature information and report on it instantly. We can also provide visible daily wristbands/tags (different colors/day) so you have a visual instant check people are cleared for the day having the proper temperature to work safely.

## **How it Works:**

- Scan an ID or enter their info into the system.
- Select or input their test results directly into one of our customized fields.
- Check-In and print a badge or wristband.
- Run daily, monthly, or hourly reports detailing all your visitor data.